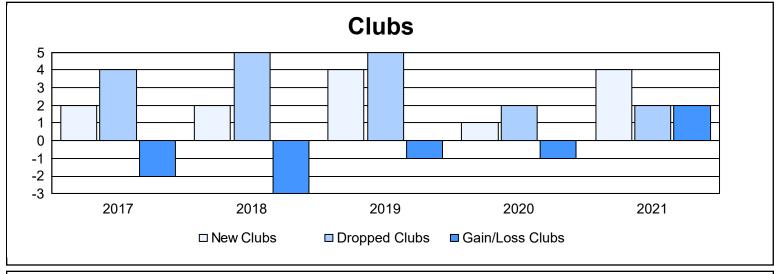

| Year      | New<br>Clubs | Dropped<br>Clubs | Gain/<br>Loss<br>Clubs | New<br>Members | Charter<br>Members | Reinstate<br>Members | Transfer<br>Members | Total<br>Member<br>Added | Total<br>Members<br>Dropped | Gain/<br>Loss<br>Members |
|-----------|--------------|------------------|------------------------|----------------|--------------------|----------------------|---------------------|--------------------------|-----------------------------|--------------------------|
| 2016-2017 | 2            | 4                | -2                     | 382            | 63                 | 19                   | 21                  | 485                      | 549                         | -64                      |
| 2017-2018 | 2            | 5                | -3                     | 385            | 47                 | 46                   | 11                  | 489                      | 592                         | -103                     |
| 2018-2019 | 4            | 5                | -1                     | 308            | 144                | 18                   | 27                  | 497                      | 445                         | 52                       |
| 2019-2020 | 1            | 2                | -1                     | 237            | 24                 | 39                   | 8                   | 308                      | 522                         | -214                     |
| 2020-2021 | 4            | 2                | 2                      | 176            | 96                 | 11                   | 4                   | 287                      | 413                         | -126                     |
| Average   | 3            | 4                | -1                     | 298            | 75                 | 27                   | 14                  | 413                      | 504                         | -91                      |